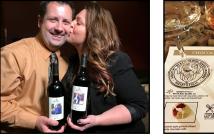

# **VIP DATE NIGHT TASTING & TOUR**

You and a guest will enjoy a personalized tasting of Bigsby's Folly house wines paired with an artisan cheese plate. Receive a guided tour of our winemaking facility and then leave with a custom labeled bottle of wine with your photo. Choose out Rosé or Red Blend. Additional guests can be added for \$30/person. Additional custom labeled wine bottles are \$45 each. Allow 1.5 hours for this experience.